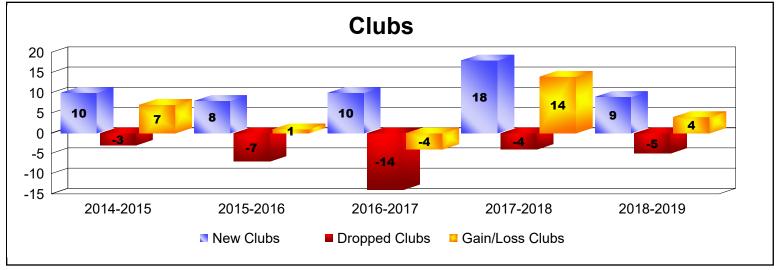

District 324A1 As of June 2019 Cumulative

| Year      | New<br>Clubs | Dropped<br>Clubs | Gain/<br>Loss<br>Clubs | New<br>Members | Charter<br>Members | Reinstate<br>Members | Transfer<br>Members | Total<br>Member<br>Added | Total<br>Members<br>Dropped | Gain/<br>Loss<br>Members |
|-----------|--------------|------------------|------------------------|----------------|--------------------|----------------------|---------------------|--------------------------|-----------------------------|--------------------------|
| 2014-2015 | 10           | -3               | 7                      | 937            | 290                | 52                   | 24                  | 1303                     | -1955                       | -652                     |
| 2015-2016 | 8            | -7               | 1                      | 1329           | 298                | 55                   | 17                  | 1699                     | -1633                       | 66                       |
| 2016-2017 | 10           | -14              | -4                     | 1241           | 251                | 31                   | 28                  | 1551                     | -2648                       | -1097                    |
| 2017-2018 | 18           | -4               | 14                     | 1209           | 452                | 40                   | 24                  | 1725                     | -1059                       | 666                      |
| 2018-2019 | 9            | -5               | 4                      | 737            | 282                | 24                   | 20                  | 1063                     | -1496                       | -433                     |
| Average   | 11           | -7               | 4                      | 1091           | 315                | 40                   | 23                  | 1468                     | -1758                       | -290                     |