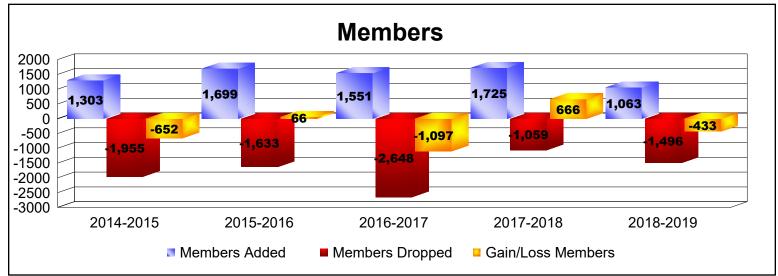

District 324A1 As of June 2019 Cumulative

| Year      | New<br>Clubs | Dropped<br>Clubs | Gain/<br>Loss<br>Clubs | New<br>Members | Charter<br>Members | Reinstate<br>Members | Transfer<br>Members | Total<br>Member<br>Added | Total<br>Members<br>Dropped | Gain/<br>Loss<br>Members |
|-----------|--------------|------------------|------------------------|----------------|--------------------|----------------------|---------------------|--------------------------|-----------------------------|--------------------------|
| 2014-2015 | 10           | -3               | 7                      | 937            | 290                | 52                   | 24                  | 1303                     | -1955                       | -652                     |
| 2015-2016 | 8            | -7               | 1                      | 1329           | 298                | 55                   | 17                  | 1699                     | -1633                       | 66                       |
| 2016-2017 | 10           | -14              | -4                     | 1241           | 251                | 31                   | 28                  | 1551                     | -2648                       | -1097                    |
| 2017-2018 | 18           | -4               | 14                     | 1209           | 452                | 40                   | 24                  | 1725                     | -1059                       | 666                      |
| 2018-2019 | 9            | -5               | 4                      | 737            | 282                | 24                   | 20                  | 1063                     | -1496                       | -433                     |
| Average   | 11           | -7               | 4                      | 1091           | 315                | 40                   | 23                  | 1468                     | -1758                       | -290                     |